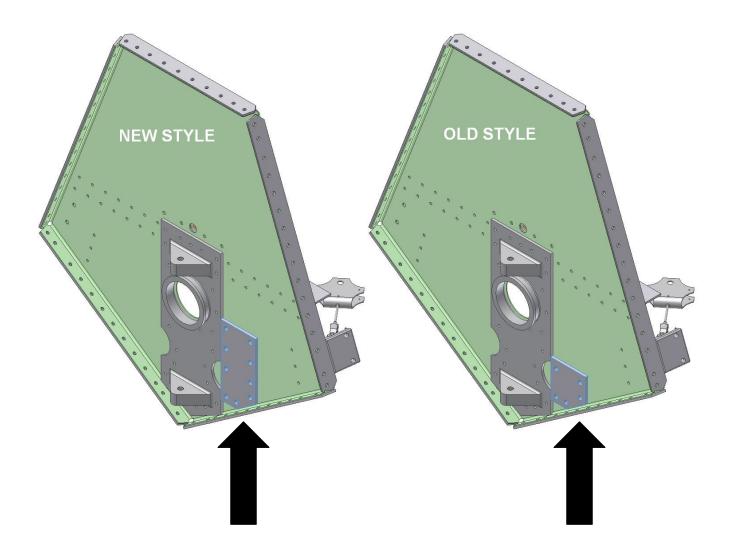

**BACKGROUND INFORMATION: On some of the aircraft, the water rudder blade stops are rubbing above the stop-pad (plate).** 

**METHOD OF COMPLIANCE:** A larger pad (plate) is required using this Service Letter in conjunction with the associated Service Kit #58 and the installation instructions found there.