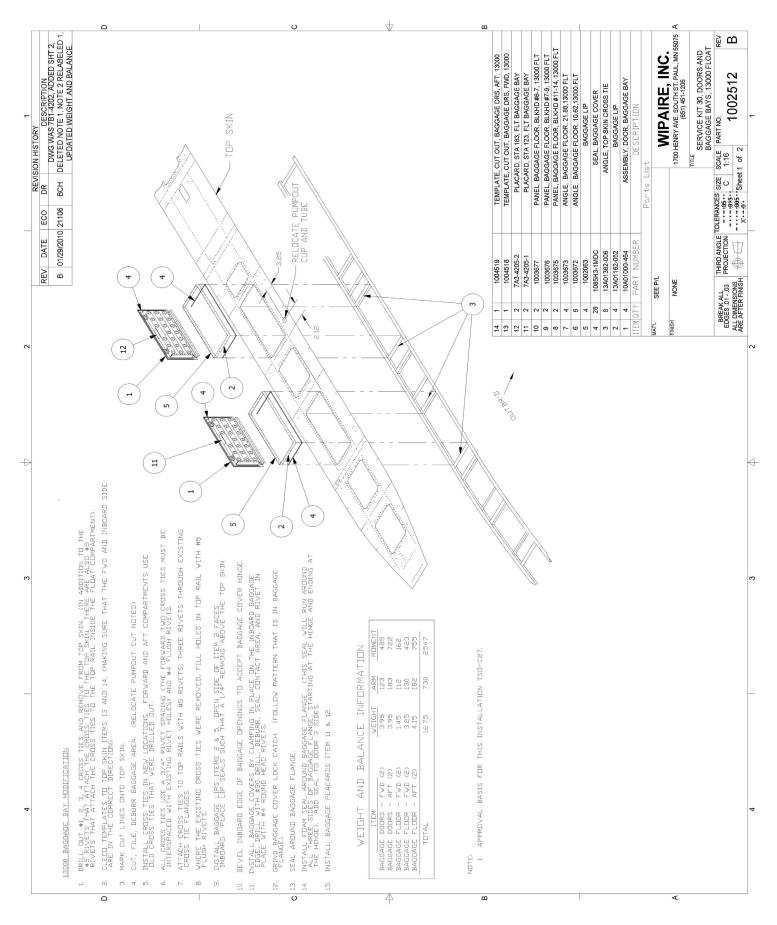

## **SERVICE KIT: 30**

| EFFECTIVITY  COMPLIANCE  BACKGROUND | This se         | 000 amphibious or<br>ervice kit is an opt<br>plicable | ional upgrade.                                                                                                                                                                                                                                                                      |  |  |
|-------------------------------------|-----------------|-------------------------------------------------------|-------------------------------------------------------------------------------------------------------------------------------------------------------------------------------------------------------------------------------------------------------------------------------------|--|--|
| COMPLIANCE METHOD                   | deck w<br>10025 |                                                       | fixed access covers located on the doors and baggage-bay floors. Consider the following parts:  Description  Assembly, Door, Baggage Bay Baggage Lip Angle/ top skin cross-tie Seal, baggage door Baggage lip Angle Angle Angle Panel Panel Panel Placard Placard Template Template |  |  |
| SHOP<br>HOURS                       | 10 hou          | rs per float                                          |                                                                                                                                                                                                                                                                                     |  |  |
| WARRANTY                            | Not applicable  |                                                       |                                                                                                                                                                                                                                                                                     |  |  |
| NOTES                               | Not ap          | plicable                                              |                                                                                                                                                                                                                                                                                     |  |  |