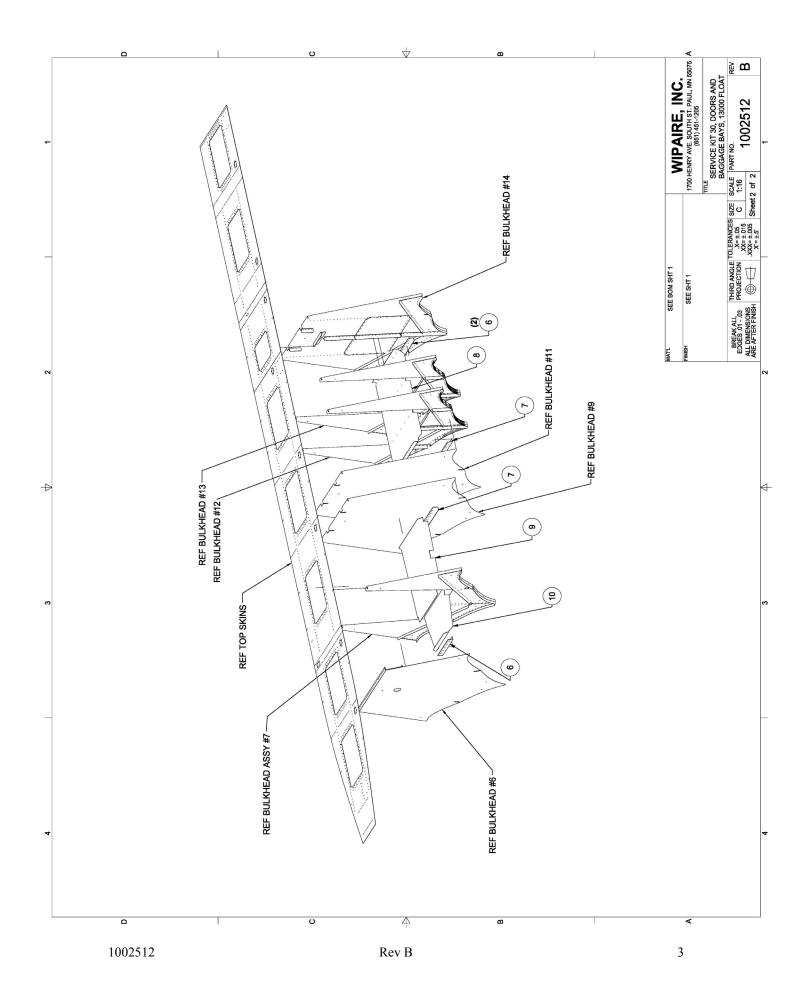

## **SERVICE KIT: 30**

| EFFECTIVITY  COMPLIANCE  BACKGROUND | This se         | 000 amphibious or<br>ervice kit is an opt<br>plicable | ional upgrade.                                                                                                                                                                                                                                                                      |  |  |
|-------------------------------------|-----------------|-------------------------------------------------------|-------------------------------------------------------------------------------------------------------------------------------------------------------------------------------------------------------------------------------------------------------------------------------------|--|--|
| COMPLIANCE METHOD                   | deck w<br>10025 |                                                       | fixed access covers located on the doors and baggage-bay floors. Consider the following parts:  Description  Assembly, Door, Baggage Bay Baggage Lip Angle/ top skin cross-tie Seal, baggage door Baggage lip Angle Angle Angle Panel Panel Panel Placard Placard Template Template |  |  |
| SHOP<br>HOURS                       | 10 hou          | rs per float                                          |                                                                                                                                                                                                                                                                                     |  |  |
| WARRANTY                            | Not applicable  |                                                       |                                                                                                                                                                                                                                                                                     |  |  |
| NOTES                               | Not ap          | plicable                                              |                                                                                                                                                                                                                                                                                     |  |  |