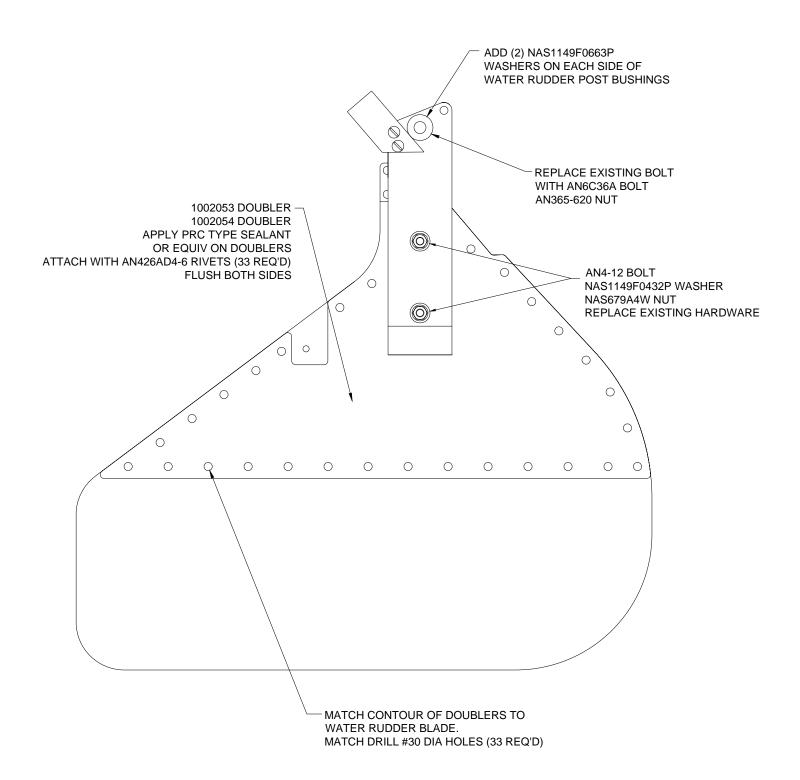

**METHOD OF COMPLIANCE: Install doublers as per attached drawing.** 

## **PARTS REQUIRED:**

| <u>Part</u>       | Oty. | <b>Description</b>               |
|-------------------|------|----------------------------------|
| 1002053           | 2    | Doubler                          |
| 1002054           | 2    | Doubler                          |
| AN6C36A           | 2    | <b>Bolt – water rudder hinge</b> |
| MS21044N6         | 2    | Nut                              |
| NAS1149F0663      | 8    | Washer – spacers                 |
| AN4-12A           | 4    | <b>Bolt - attach</b>             |
| <b>NAS5679A4W</b> | 4    | Nut                              |
| NAS1149F0432P     | 4    | Washer                           |
| <b>AN426AD4-6</b> | 66   | Rivets                           |
| PR-1428-B2        | 1    | Sealant                          |

## NOTE:

Remove existing 1.2 x 1.4 doublers (1 on each side) before adding larger doublers. Also there is an existing spacer that should be excluded in the reinforced assembly.