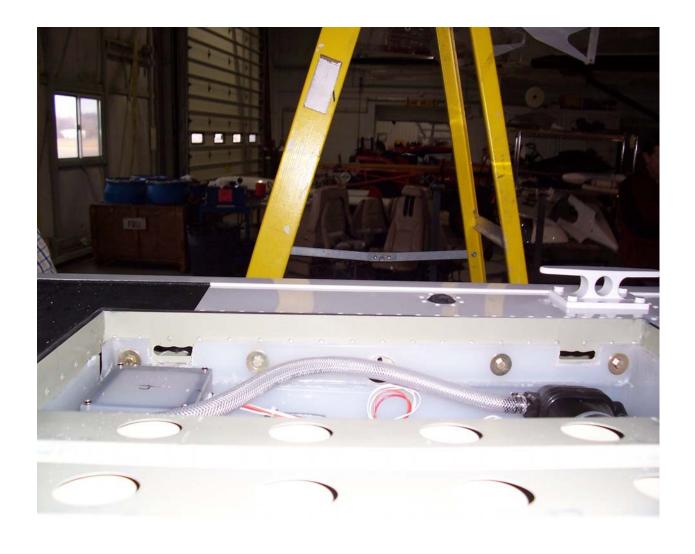

## **SERVICE KIT:** 72

| EFFECTIVITY          | Fire Boss 10000 F                                                                                                                                                                                                                                                                                      | loat s/n 10115/10116 a                                                                                                                                                                        | and below                         |                   |
|----------------------|--------------------------------------------------------------------------------------------------------------------------------------------------------------------------------------------------------------------------------------------------------------------------------------------------------|-----------------------------------------------------------------------------------------------------------------------------------------------------------------------------------------------|-----------------------------------|-------------------|
| COMPLIANCE           | At owner/operators                                                                                                                                                                                                                                                                                     | discretion                                                                                                                                                                                    |                                   |                   |
| BACKGROUND           | We have collected several reports of broken cannon plug P/N 206429-1. This is a result of the plastic foam tank shifting around and breaking it off. The foam tank has also caused some surrounding bulkhead damage from the fluid inside bulging out the sides of the tank and rubbing the bulkheads. |                                                                                                                                                                                               |                                   |                   |
| COMPLIANCE<br>METHOD | Remove foam tank from aircraft. A new foam tank and hardware is included in this kit. See also included pictures and instructions below.  Parts List is a per foam tank list:                                                                                                                          |                                                                                                                                                                                               |                                   |                   |
|                      | Drill out rivel     Install lip sea     with MS2042                                                                                                                                                                                                                                                    | Foam Tank lip Seal outboard lip Seal inboard Lip Seal Bushing Bolt Washer  m tank from float. ts and remove the lip seal 1004564 forward and 26-4 rivets. Top of lip sely .25' above top deck | nd aft, match o<br>seals should l | drill and install |

|               | <ul> <li>outboard edges (Ref. pg 5). This will insure the floor is resting on the bulkheads. Reinstall compartment floor.</li> <li>7. Reinstall updated tank and check the distance from top of the lip seal to the top of the tank. It should be approximately 1.20". Match drill the holes from the new lip seals to the tank. Install bushings, washers and bolts.</li> </ul> |  |  |
|---------------|----------------------------------------------------------------------------------------------------------------------------------------------------------------------------------------------------------------------------------------------------------------------------------------------------------------------------------------------------------------------------------|--|--|
| SHOP<br>HOURS | 3 Hours per set of floats                                                                                                                                                                                                                                                                                                                                                        |  |  |
|               | 10% parts discount for 18 months subsequent to Service Kit # 72 Rev. B release date of 3/30/10.                                                                                                                                                                                                                                                                                  |  |  |
| WARRANTY      |                                                                                                                                                                                                                                                                                                                                                                                  |  |  |