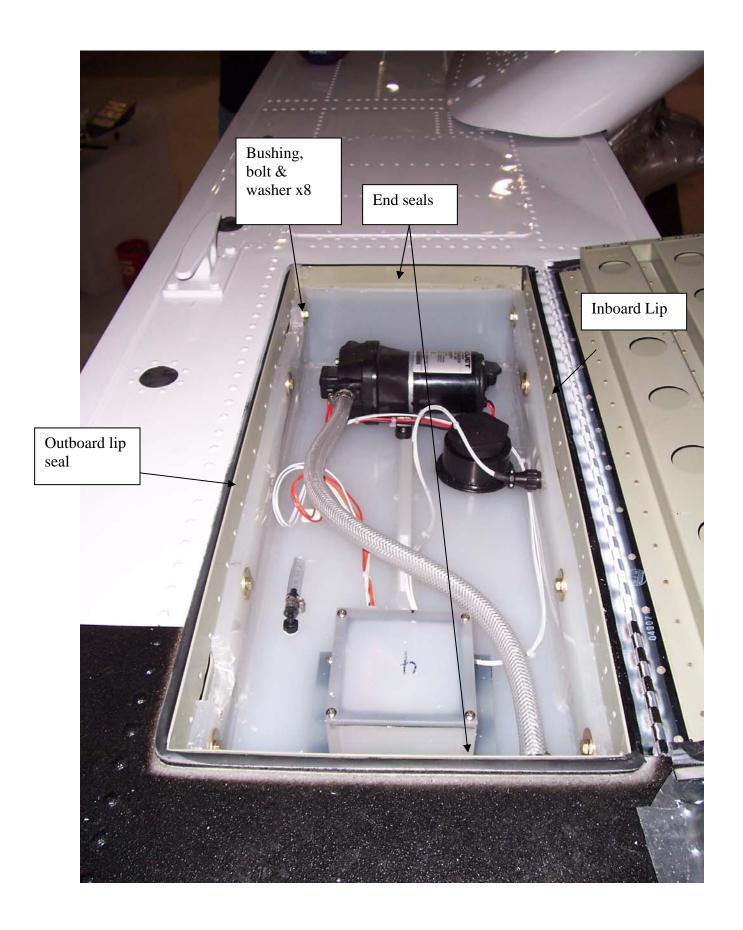

## **SERVICE KIT:** 72

| EFFECTIVITY          | Fire Boss 10000 F                                                                                                                                                                                                                                                                                      | loat s/n 10115/10116 a                                                                                                                                                                        | and below                         |                   |
|----------------------|--------------------------------------------------------------------------------------------------------------------------------------------------------------------------------------------------------------------------------------------------------------------------------------------------------|-----------------------------------------------------------------------------------------------------------------------------------------------------------------------------------------------|-----------------------------------|-------------------|
| COMPLIANCE           | At owner/operators                                                                                                                                                                                                                                                                                     | discretion                                                                                                                                                                                    |                                   |                   |
| BACKGROUND           | We have collected several reports of broken cannon plug P/N 206429-1. This is a result of the plastic foam tank shifting around and breaking it off. The foam tank has also caused some surrounding bulkhead damage from the fluid inside bulging out the sides of the tank and rubbing the bulkheads. |                                                                                                                                                                                               |                                   |                   |
| COMPLIANCE<br>METHOD | Remove foam tank from aircraft. A new foam tank and hardware is included in this kit. See also included pictures and instructions below.  Parts List is a per foam tank list:                                                                                                                          |                                                                                                                                                                                               |                                   |                   |
|                      | Drill out rivel     Install lip sea     with MS2042                                                                                                                                                                                                                                                    | Foam Tank lip Seal outboard lip Seal inboard Lip Seal Bushing Bolt Washer  m tank from float. ts and remove the lip seal 1004564 forward and 26-4 rivets. Top of lip sely .25' above top deck | nd aft, match o<br>seals should l | drill and install |

|               | <ul> <li>outboard edges (Ref. pg 5). This will insure the floor is resting on the bulkheads. Reinstall compartment floor.</li> <li>7. Reinstall updated tank and check the distance from top of the lip seal to the top of the tank. It should be approximately 1.20". Match drill the holes from the new lip seals to the tank. Install bushings, washers and bolts.</li> </ul> |  |  |
|---------------|----------------------------------------------------------------------------------------------------------------------------------------------------------------------------------------------------------------------------------------------------------------------------------------------------------------------------------------------------------------------------------|--|--|
| SHOP<br>HOURS | 3 Hours per set of floats                                                                                                                                                                                                                                                                                                                                                        |  |  |
|               | 10% parts discount for 18 months subsequent to Service Kit # 72 Rev. B release date of 3/30/10.                                                                                                                                                                                                                                                                                  |  |  |
| WARRANTY      |                                                                                                                                                                                                                                                                                                                                                                                  |  |  |