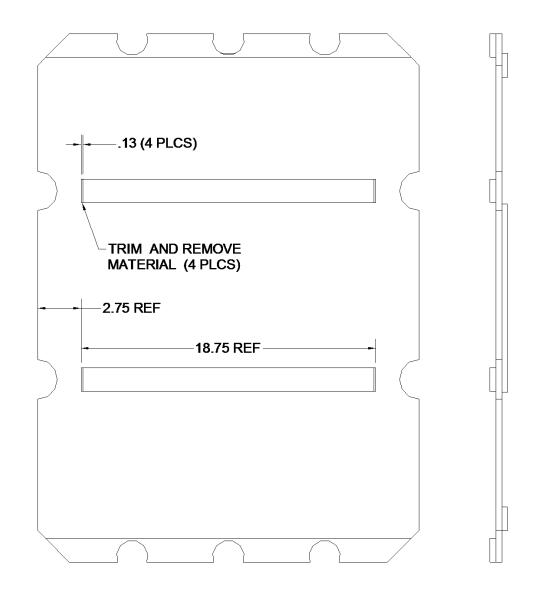

|  |
|               | 10% parts discount for 18 months subsequent to Service Kit # 72 Rev. B release date of 3/30/10.                                                                                                                                                                                                                                                                                  |  |  |
| WARRANTY      |                                                                                                                                                                                                                                                                                                                                                                                  |  |  |







## **BAGGAGE COMPARTMENT FLOOR**

P/N: 10A01000-451