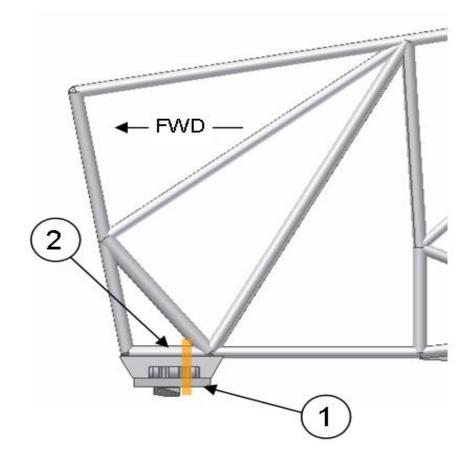

|
|------|------------------|--------------------------------------|
| 1    | 34A02000-209     | FLY WIRE ASSEMBLY                    |
| 2    | 1001550          | LUG - UPPER FWD - FLYWIRE -<br>AT802 |
| 3    | MS24665-302      | COTTER PIN                           |
| 4    | MS20392-<br>5C21 | CLEVIS PIN                           |
| 5    | NAS154DH56       | BOLT                                 |
| 6    | MS20002-14       | WASHER                               |
| 7    | 3088A325         | SHIM                                 |
| 8    | AN365-820        | NUT                                  |
| 9    | AN960-816        | WASHER                               |
| 10   | 1001551          | EYEBOLT                              |



Figure 1



## Figure 2



# Figure 3



Figure 4