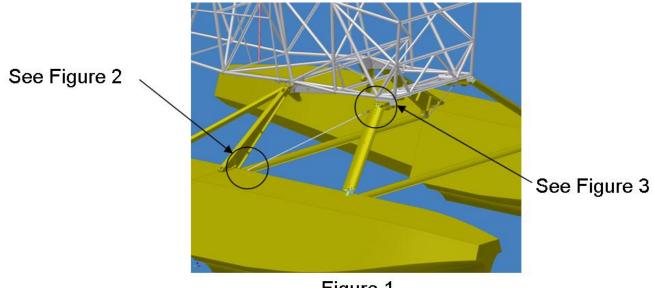

m | P/N              | Description                          |
|------|------------------|--------------------------------------|
| 1    | 34A02000-209     | FLY WIRE ASSEMBLY                    |
| 2    | 1001550          | LUG - UPPER FWD - FLYWIRE -<br>AT802 |
| 3    | MS24665-302      | COTTER PIN                           |
| 4    | MS20392-<br>5C21 | CLEVIS PIN                           |
| 5    | NAS154DH56       | BOLT                                 |
| 6    | MS20002-14       | WASHER                               |
| 7    | 3088A325         | SHIM                                 |
| 8    | AN365-820        | NUT                                  |
| 9    | AN960-816        | WASHER                               |
| 10   | 1001551          | EYEBOLT                              |



Figure 1



## Figure 2



# Figure 3



Figure 4