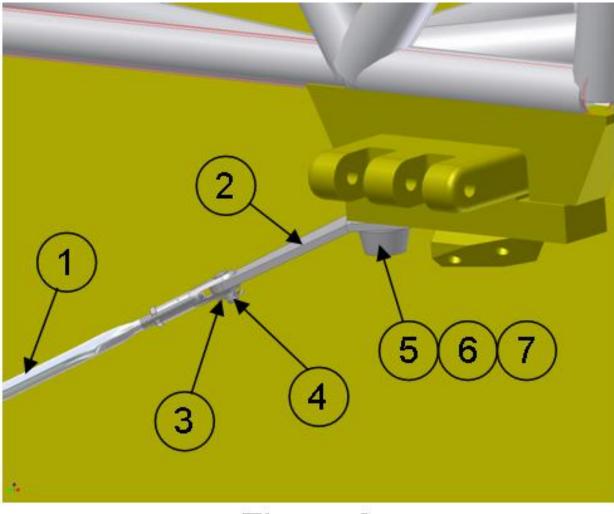

Figure #3 Area

- With small piece of wood for protection, clamp kicker strut fitting shown in Figure 4 (p/n 10A02030-009, -010) to airframe tube and remove aft bolt (NAS 154DH56) and washers equal to the thickness of the wire-pull (1/4").
- 2. Re-install bolts and torque as per Air Tractor Manual.

# Figure 3

Figure 4

| Item | P/N              | Description                          |
|------|------------------|--------------------------------------|
| 1    | 34A02000-209     | FLY WIRE ASSEMBLY                    |
| 2    | 1001550          | LUG - UPPER FWD - FLYWIRE -<br>AT802 |
| 3    | MS24665-302      | COTTER PIN                           |
| 4    | MS20392-<br>5C21 | CLEVIS PIN                           |
| 5    | NAS154DH56       | BOLT                                 |
| 6    | MS20002-14       | WASHER                               |
| 7    | 3088A325         | SHIM                                 |
| 8    | AN365-820        | NUT                                  |
| 9    | AN960-816        | WASHER                               |
| 10   | 1001551          | EYEBOLT                              |