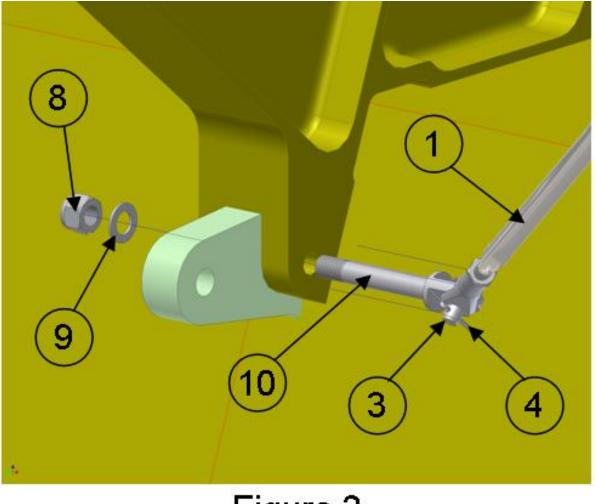

#### INSTRUCTIONS:

Figure #2

- 1. With aircraft weight on wheels, jack wing slightly at the tie-down point forward of the aileron inboard hinge.
- 2. Remove spreader bar AN 8-32A bolt using bullet.
- 3. Using a 2<sup>nd</sup> bullet, install eyebolt and align.
- 4. Remove wing jack.

## Figure 2

| Item | P/N              | Description                          |
|------|------------------|--------------------------------------|
| 1    | 34A02000-209     | FLY WIRE ASSEMBLY                    |
| 2    | 1001550          | LUG - UPPER FWD - FLYWIRE -<br>AT802 |
| 3    | MS24665-302      | COTTER PIN                           |
| 4    | MS20392-<br>5C21 | CLEVIS PIN                           |
| 5    | NAS154DH56       | BOLT                                 |
| 6    | MS20002-14       | WASHER                               |
| 7    | 3088A325         | SHIM                                 |
| 8    | AN365-820        | NUT                                  |
| 9    | AN960-816        | WASHER                               |
| 10   | 1001551          | EYEBOLT                              |