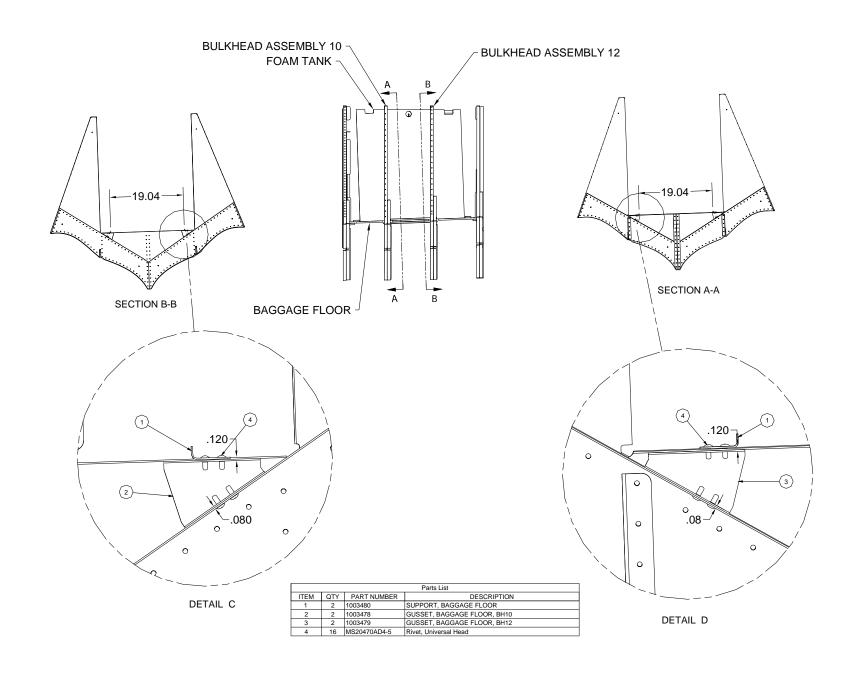

<u>BACKGROUND INFORMATION:</u> A few operators have experienced the baggage bulkheads cracking. After investigation it was determined this can happen because the baggage floor flexes under loads and puts pressure on the nearby bulkheads. Refer to Service Letter 101 for more information.

METHOD OF COMPLIANCE: Install included parts with Service Kit 1002760 as per drawing 1002760. Use sealant between all mating parts, rivets are not included in the kit.

SHOP HOURS REQUIRED: Varies based on floats.