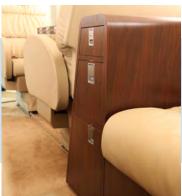

The Wipaire Executive Interior for the Twin Otter is available in many configurations to fit your needs and desires. We will work with you to arrange the interior to have the most advantages for you. All Wipaire Executive Interiors feature top-grain leather seats, decorative lower sidewall fabric and a transitional sidewall trim with veneer accent. Rich, wood veneer cabinets, with optional high-gloss finish, beverage storage centers, pilot gear, carry-on luggage and more.

## Convenience

- Stowable side tables
- Power stations
- Three-drawer refreshment cabinet with ice compartment