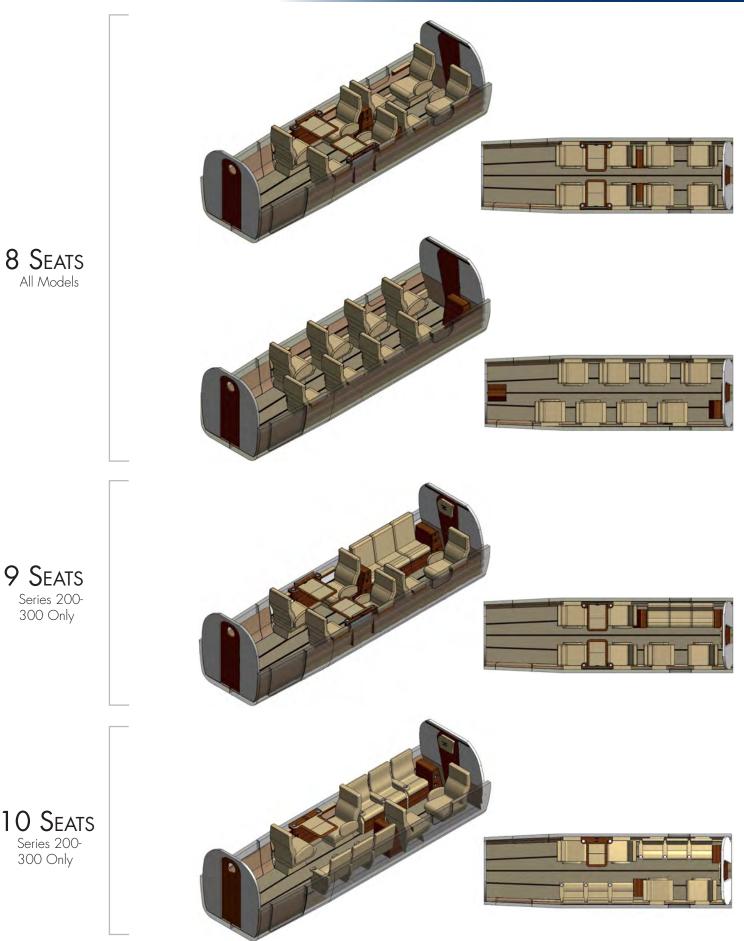

ll
- Slate Gray Leather Seats
- Tawny Satinwood Veneer
- "Crystal Gray" Carpet



### Gray Tones Package #2

- "Smoke #7" Textile Sidewall
- Medium Gray Leather Seats
- Indian Cherry Veneer
- "Smoke Screen" Carpet



### Natural Tones Package #1

- "Cork #2" Textile Sidewall
- Tan Leather Seats
- Grand Isle Maple Veneer
- "Warm Beach" Carpet

### Natural Tones Package #2

- "Terrain #5" Textile Sidewall
- Sparrow Brown Leather Seats
- Sovereign Cherry Veneer
- "Jute" Color Carpet

Wipaire has a full selection of upholstery and interior options for complete customization. Contact us today to select your personalized color options

Due to printer discrepencies, colors may not accurately represent actual product. Please contact us to request sample swatches.

# CUSTOM SEATING CONFIGURATIONS



# BEYOND THE INTERIOR

### Have you considered additional upgrades to your Twin Otter? In addition to interiors, Wipaire is experienced in avionics, paint and modifications.

- Custom Cabin Entertainment Systems
- Outboard Video Cameras
- Service for Existing Avionics
- Interior Embroidery
- Custom Finishes
- Custom Paint Schemes
- Airbrushed Detailing