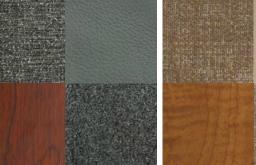

### Gray Tones Package #1

- "Black Pearl" Textile Sidewall
- Slate Gray Leather Seats
- Tawny Satinwood Veneer
- "Crystal Gray" Carpet

### Gray Tones Package #2

- "Smoke #7" Textile Sidewall
- Medium Gray Leather Seats
- Indian Cherry Veneer
- "Smoke Screen" Carpet

### Natural Tones Package #1

- "Cork #2" Textile Sidewall
- Tan Leather Seats
- Grand Isle Maple Veneer
- "Warm Beach" Carpet

### Natural Tones Package #2

- "Terrain #5" Textile Sidewall
- Sparrow Brown Leather Seats
- Sovereign Cherry Veneer
- "Jute" Color Carpet

Wipaire has a full selection of upholstery and interior options for complete customization. Contact us today to select your personalized color options