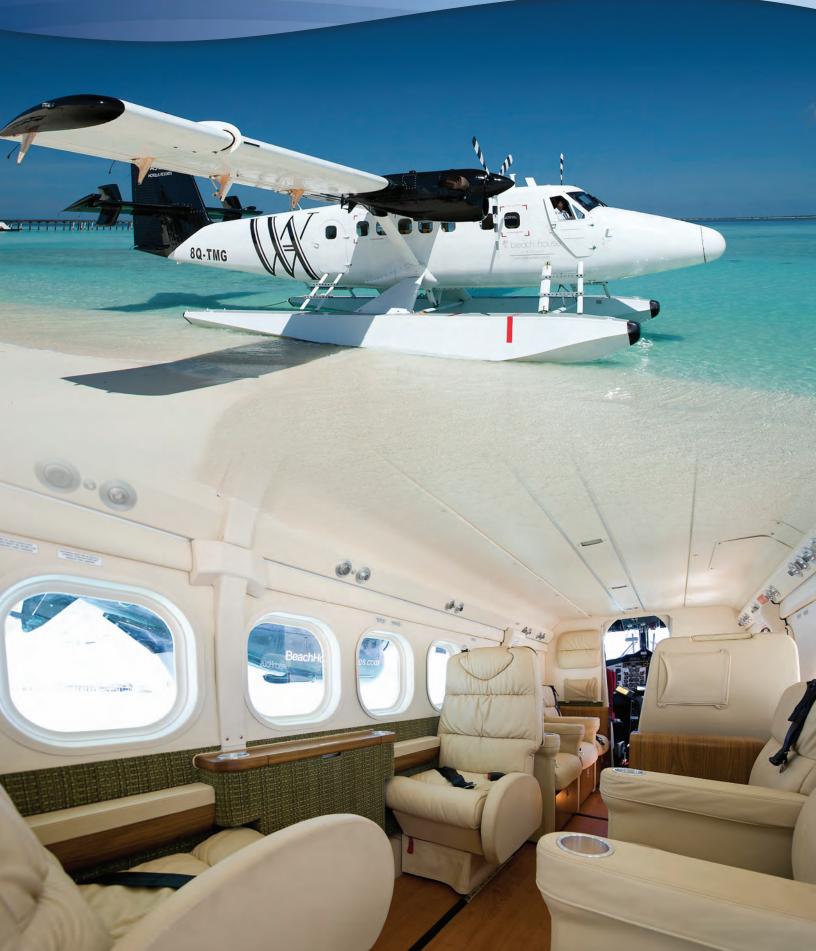

# TWIN OTTER EXECUTIVE INTERIOR

# UTILITY, SAFETY, & FIRST-CLASS COMFORT

Once only known as a rugged, utility aircraft, the Twin Otter can now be known as a first class executive aircraft. With a Wipaire® Executive Interior you can have all the comforts of a business jet. From the luxurious feel of supple leather to spacious seating arrangements, your passengers will feel pampered from the moment they step onto your Twin Otter. Whether conducting a business meeting en route to their destination or getting a head start on their relaxing vacation, your passengers will find the extra amenities to be a necessity.

The Wipaire Executive Interior for the Twin Otter is available in many configurations to fit your needs and desires. We will work with you to arrange the interior to have the most advantages for you. All Wipaire Executive Interiors feature top-grain leather seats, decorative lower sidewall fabric and a transitional sidewall trim with veneer accent. Rich, wood veneer cabinets, with optional high-gloss finish, beverage storage centers, pilot gear, carry-on luggage and more.

### 

- Custom style and design of your choice
- Luxurious overstuffed seats
- Reclining seats for comfort
- Full function swivel seats

### STYLE

- Wood veneer or laminate cabinetry
- Brushed aluminum hardware
- Plating options available
- Top grain leather

- Adjustable arm rests
- Supple top grain leather upholstery
- Side tables with leather writing inserts
- Optional private lavatory
- Built-in cup holders
- Concealed carry-on storage
- Optional entertainment system
- Side tables with leather writing inserts
- Sidewall accent trim
- Decorative lower sidewall fabric