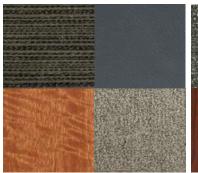

# Standard Finish Packages

### Gray Tones Package #1

- "Black Pearl" Textile Sidewall
- Slate Gray Leather Seats
- Tawny Satinwood Veneer
- "Crystal Gray" Carpet

### Gray Tones Package #2

- "Smoke #7" Textile Sidewall
- Medium Gray Leather Seats
- Indian Cherry Veneer
- "Smoke Screen" Carpet

### Natural Tones Package #1

- "Cork #2" Textile Sidewall
- Tan Leather Seats
- Grand Isle Maple Veneer
- "Warm Beach" Carpet

### Natural Tones Package #2

- "Terrain #5" Textile Sidewall
- Sparrow Brown Leather Seats
- Sovereign Cherry Veneer
- "Jute" Color Carpet

Wipaire has a full selection of upholstery and interior options for complete customization. Contact us today to select your personalized color options

Due to printer discrepencies, colors may not accurately represent actual product. Please contact us to request sample swatches.