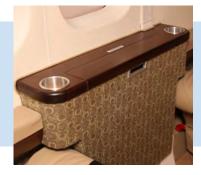

The Wipaire Executive Interior for the Twin Otter is available in many configurations to fit your needs and desires. We will work with you to arrange the interior to have the most advantages for you. All Wipaire Executive Interiors feature top-grain leather seats, decorative lower sidewall fabric and a transitional sidewall trim with veneer accent. Rich, wood veneer cabinets, with optional high-gloss finish, beverage storage centers, pilot gear, carry-on luggage and more.

## Convenience

- Stowable side tables
- Power stations
- Three-drawer refreshment cabinet with ice compartment